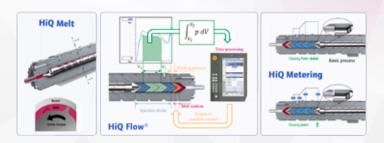

### **HiQ Package**

- » Optimized process stability
- » Increased repeatability
- » Reliability during ghost shift

Smart Machine